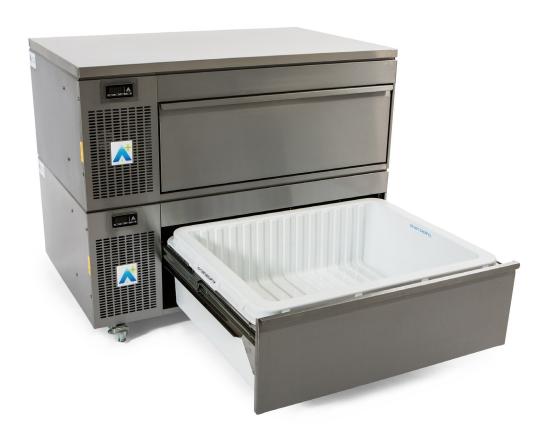

# Prep station - fridge only

Standard drawers + solid worktop

## Plan View

Prep station
A+ fridge only (HCS2)
With open drawer