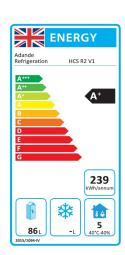

## Hydrocarbon R600a Refrigerant

A+ Fridge Drawer

'A+' Energy Rating

(Consumption 239 kWh/annum)

### **Storage Capacity**

Gastronorm (GN) Pans

4 x 1/1 GN 100 mm Deep or equivalent (per Drawer)

Maximum Weight

40 kg of Food (per Drawer)

Volume

86 Litres (per Drawer)

#### Climate Testing

Tested to **Climate Class 4** (30°C & 55% relative humidity) for temperature and energy consumption and to **Climate Class 5** (40°C & 40% relative humidity) for temperature