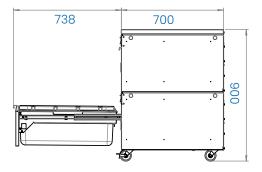

uccolow | 879 mm                    | HCS2/SCW | 855 mm                     | HCS2/RW | 845 mm                            | HCS2/SRW | 855 mm                     | HCS2/LW | 845 mm                            | HCS2/SLW |
| Load-bearing capacity               | 137 kg                   |          | 214 kg                      | HCS2/CW | 439 kg                    |          | 240 kg                     |         | 241 kg                            |          | 213 kg                     |         | 213 kg                            |          |

For full options please see our Drawer Customising and Accessories pages

## Plan View

Prep station
A+ fridge only (HCS2)
With open drawer

## Elevation

Counter prep station A+ fridge only (HCS2) Standard castors (C) Solid worktop (W) HCS2/CW









Double Drawer Module