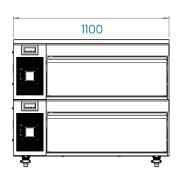

## Elevation

Counter prep station A+ fridge only (HCS2) Standard castors (C) Solid worktop (W) HCS2/CW

Double Drawer Module