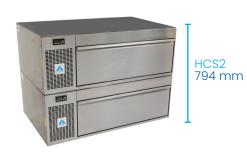

## Elevation

Counter prep station A+ fridge only (HCS2) Standard castors (C) Solid worktop (W) HCS2/CW

Double Drawer Module