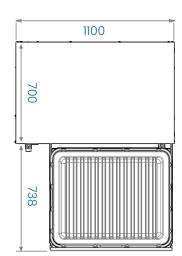

| HCS2/SCW | 855 mm                     | HCS2/RW | 845 mm                            | HCS2/SRW | 855 mm                     | HCS2/LW | 845 mm                            | HCS2/SLW |
| Load-bearing capacity               | 137 kg                   |          | 214 kg                      | HCS2/CW | 439 kg                    |          | 240 kg                     |         | 241 kg                            |          | 213 kg                     |         | 213 kg                            |          |

For full options please see our Drawer Customising and Accessories pages

## Plan View

Prep station
A+ fridge only (HCS2)
With open drawer

## Elevation

Counter prep station A+ fridge only (HCS2) Standard castors (C) Solid worktop (W) HCS2/CW









Double Drawer Module