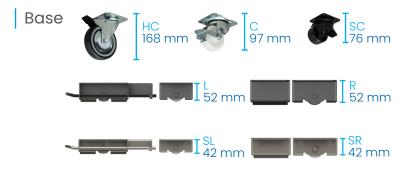

# Options

| PREP STATION +<br>SOLID WORKTOP (W) | High castor<br>base (HC) |          | Standard castor<br>base (C) |         | small castor<br>base (SC) |          | Rollers &<br>feet base (R) |         | Small rollers &<br>feet base (SR) |          | Locking roller<br>base (L) |         | Small locking<br>roller base (SL) |          |
|-------------------------------------|--------------------------|----------|-----------------------------|---------|---------------------------|----------|----------------------------|---------|-----------------------------------|----------|----------------------------|---------|-----------------------------------|----------|
| Finished height                     | 971 mm                   | HCS2/HCW | 900 mm                      | uccolow | 879 mm                    | HCS2/SCW | 855 mm                     | HCS2/RW | 845 mm                            | HCS2/SRW | 855 mm                     | HCS2/LW | 845 mm                            | HCS2/SLW |
| Load-bearing capacity               | 137 kg                   |          | 214 kg                      | HCS2/CW | 439 kg                    |          | 240 kg                     |         | 241 kg                            |          | 213 kg                     |         | 213 kg                            |          |