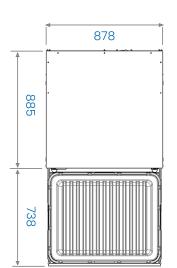

## Plan View

Prep station
A+ fridge only (HCR2)
With open drawer

### Elevation

Counter prep station
A+ fridge only (HCR2)
Standard castors (C)
Solid worktop (W)
HCR2/CW