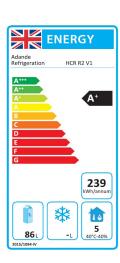

## Hydrocarbon R600a Refrigerant

A+ Fridge Drawer

'A+' Energy Rating

(Consumption 239 kWh/annum)