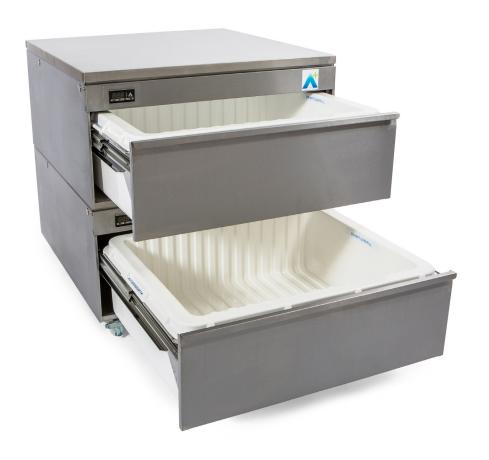

# Prep station - fridge only

Standard drawers + solid worktop

# **Applications**

- Bulk storage at the point of use
- · Ideal for meat, deli and larder prep
- Suitable for pastry and dessert prep
- Perfect storage for garnish and 'mise en place' generally
- Bulk storage next to deep fry station, with worktop mounted Fry Basket Rack as an optional extra

### Storage Capacity

Gastronorm (GN) Pans

4 x 1/1 GN 100 mm Deep or equivalent (per Drawer)

Maximum Weight

40 kg of Food (per Drawer)

Volume

86 Litres (per Drawer)