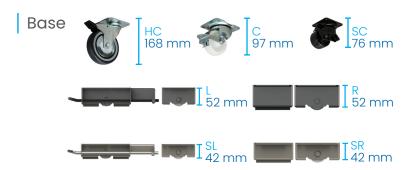

# Options

| PREP STATION +<br>SOLID WORKTOP (W) | High castor<br>base (HC) |          | Standard castor<br>base (C) |          | Small castor<br>base (SC) |          | Rollers &<br>feet base (R) |         | Small rollers &<br>feet base (SR) |          | Locking roller<br>base (L) |         | Small locking<br>roller base (SL) |          |
|-------------------------------------|--------------------------|----------|-----------------------------|----------|---------------------------|----------|----------------------------|---------|-----------------------------------|----------|----------------------------|---------|-----------------------------------|----------|
| Finished height                     | 971 mm                   | HCR2/HCW | 900 mm                      | uona law | 879 mm                    | HCR2/SCW | 855 mm                     | HCR2/RW | 845 mm                            | HCR2/SRW | 855 mm                     | HCR2/LW | 845 mm                            | HCR2/SLW |
| Load-bearing capacity               | 143 kg                   |          | 220 kg                      | HCR2/CW  | 445 kg                    |          | 246 kg                     |         | 247 kg                            |          | 219 kg                     |         | 219 kg                            |          |