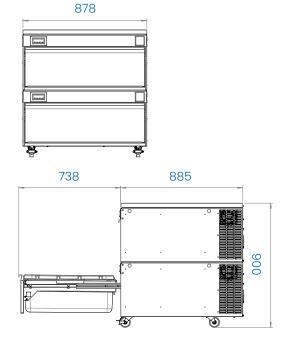

## Plan View

Prep station
A+ fridge only (HCR2)
With open drawer

### Elevation

Counter prep station
A+ fridge only (HCR2)
Standard castors (C)
Solid worktop (W)
HCR2/CW