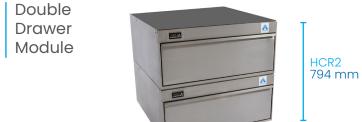

### Storage Capacity

Gastronorm (GN) Pans

4 x 1/1 GN 100 mm Deep or equivalent (per Drawer)

Maximum Weight

40 kg of Food (per Drawer)

Volume

86 Litres (per Drawer)