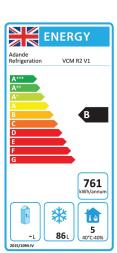

## Standard drawer

'B' Energy Rating in Freezer Mode

'A' Energy Rating in Fridge Mode

(Consumption 307 kWh/annum)

#### Climate Testing

Tested to Climate Class 4
(30°C & 55% relative humidity)
for temperature and energy
consumption and to Climate
Class 5 (40°C & 40% relative
humidity) for temperature