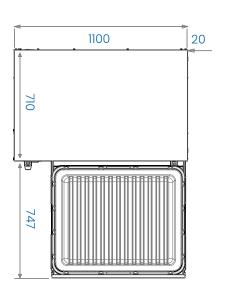

# Elevation

2 drawer matchbox (VCM2) Standard castors (C) Cover top (T) VCM2/CT