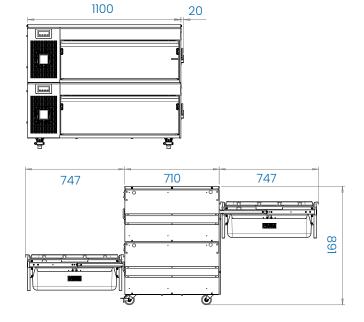

# Plan View

2 drawer matchbox (VCM2) With open drawer

# Elevation

2 drawer matchbox (VCM2) Standard castors (C) Cover top (T) VCM2/CT