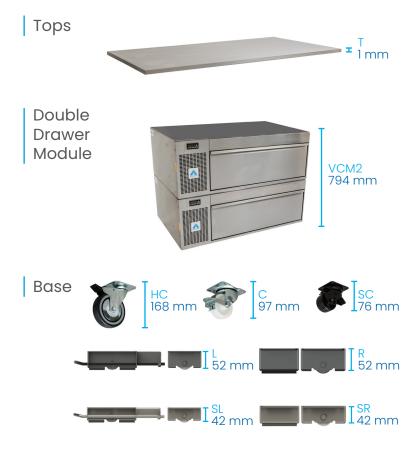

# Options

| MATCHBOX +<br>COVER TOP (T) | High castor<br>base (HC) |          | Standard castor<br>base (C) |         | Small castor<br>base (SC) |          | Rollers &<br>feet base (R) |         | Small rollers &<br>feet base (SR) |          | Locking roller<br>base (L) |         | Small locking<br>roller base (SL) |          |
|-----------------------------|--------------------------|----------|-----------------------------|---------|---------------------------|----------|----------------------------|---------|-----------------------------------|----------|----------------------------|---------|-----------------------------------|----------|
| Finished height             | 962 mm                   | VCM2/HCT | 891 mm                      | VCM2/CT | 870 mm                    | VCM2/SCT | 846 mm                     | VCM2/RT | 836 mm                            | VCM2/SRT | 846 mm                     | VCM2/LT | 836 mm                            | VCM2/SLT |
| Load-bearing capacity       | 0 kg                     |          | 0 kg                        |         | 0 kg                      |          | 0 kg                       |         | 0 kg                              |          | 0 kg                       |         | 0 kg                              |          |

For full options please see our Drawer Customising and Accessories pages