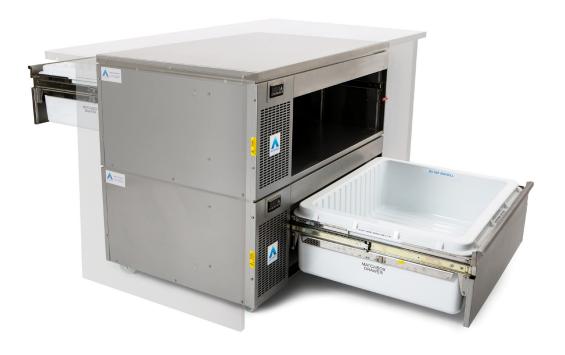

# Matchbox under counter

Standard drawers + cover top

# **Applications**

- Highly ergonomic storage solution, right at the point of use
- Matchbox Drawers provide access from both sides of a central island unit
- Ideal for meat, deli and dessert prep
- Perfect storage for garnish and 'mise en place' generally

### **Storage Capacity**

Gastronorm (GN) Pans 4 x 1/1 GN 100 mm Deep

or equivalent (per Drawer)

Maximum Weight

40 kg of Food (per Drawer)

Volume 86 Litres (per Drawer)

# Plan View

2 drawer matchbox (VCM2) With open drawer