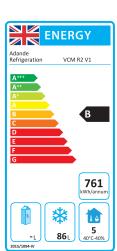

#### Standard drawer

'B' Energy Rating in Freezer Mode

'A' Energy Rating in Fridge Mode

(Consumption 307 kWh/annum)

## Climate Testing

Tested to Climate Class 4
(30°C & 55% relative humidity)
for temperature and energy
consumption and to Climate
Class 5 (40°C & 40% relative
humidity) for temperature