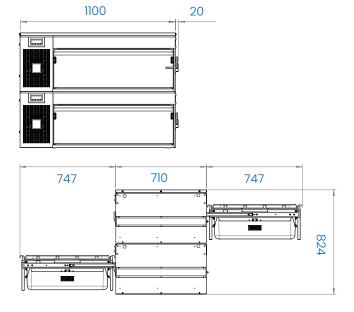

## Plan View

Matchbox drawer cassette (VCM2) With open drawer

## Elevation

Matchbox drawer cassette (VCM2)
Flat base (FB)
Solid worktop (W)
VCM2/FBW

## Options

| MATCHBOX +<br>SOLID WORKTOP (W) | Flat base (FB)                                                                              |          |
|---------------------------------|---------------------------------------------------------------------------------------------|----------|
| Finished height                 | 824 mm                                                                                      | VCM2/FBW |
| Load-bearing capacity           | Check weight capacity of cook range or other fabricated housing of the Adande Cassette unit |          |