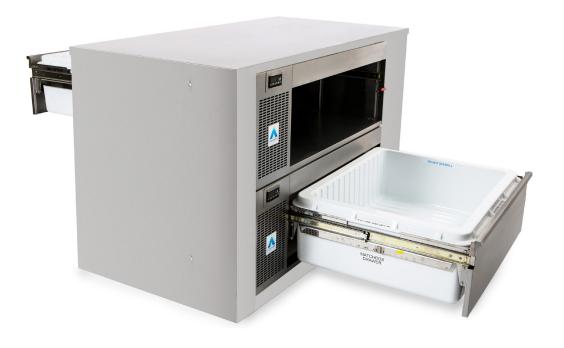

## Matchbox cassette two drawer

Standard drawer + cover top

# **Applications**

- Highly ergonomic storage solution, right at the point of use
- Matchbox Drawers provide access from both sides of a central island unit
- Ideal for meat, deli and dessert prep
- Perfect storage for garnish and 'mise en place' generally

## Plan View

Matchbox drawer cassette (VCM2) With open drawer