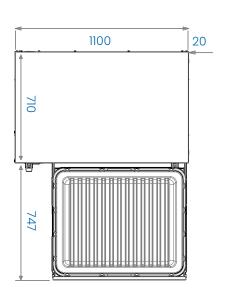

## Elevation

Matchbox drawer cassette (VCM2)
Flat base (FB)
Solid worktop (W)
VCM2/FBW