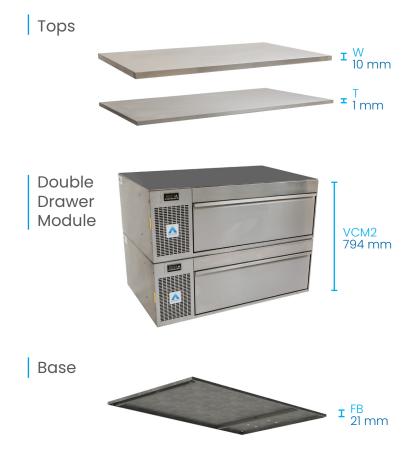

## Options

| MATCHBOX +<br>SOLID WORKTOP (W) | Flat base (FB)                                                                              |          |
|---------------------------------|---------------------------------------------------------------------------------------------|----------|
| Finished height                 | 824 mm                                                                                      | VCM2/FBW |
| Load-bearing capacity           | Check weight capacity of cook range or other fabricated housing of the Adande Cassette unit |          |

| MATCHBOX +<br>COVER TOP (T) | Flat base (FB)                                                                              |          |
|-----------------------------|---------------------------------------------------------------------------------------------|----------|
| Finished height             | 815 mm                                                                                      | VCM2/FBT |
| Load-bearing capacity       | Check weight capacity of cook range or other fabricated housing of the Adande Cassette unit |          |