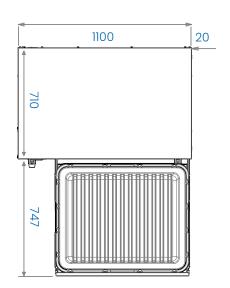

unit |          |

| MATCHBOX +<br>COVER TOP (T) | Flat base (FB)                                                                              |          |
|-----------------------------|---------------------------------------------------------------------------------------------|----------|
| Finished height             | 419 mm                                                                                      | VCM1/FBT |
| Load-bearing capacity       | Check weight capacity of cook range or other fabricated housing of the Adande Cassette unit |          |

For full options please see our Drawer Customising and Accessories pages

## Plan View

Matchbox drawer cassette (VCMI)
With open drawer

## Elevation

Matchbox drawer cassette (VCM1)
Flat base (FB)
Solid worktop (W)
VCM1/FBW