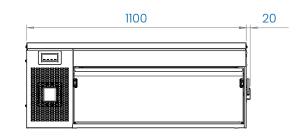

## Elevation

Matchbox drawer cassette (VCM1)
Flat base (FB)
Solid worktop (W)
VCM1/FBW