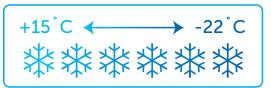

#### Climate Testing

Tested to Climate Class 4 (30°C & 55% relative humidity) for temperature and energy consumption and to Climate **Class 5** (40°C & 40% relative humidity) for temperature

Mains Supply 230 Vac 50 Hz