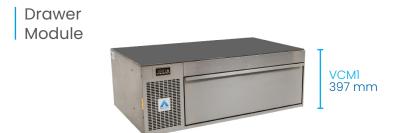

### Matchbox cassette drawer

Standard drawer + cover top

#### Standard drawer

'B' Energy Rating in Freezer Mode

'A' Energy Rating in Fridge Mode

(Consumption 307 kWh/annum)