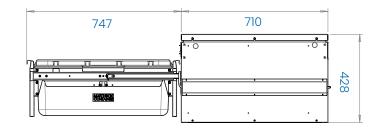

# Options

| MATCHBOX +<br>SOLID WORKTOP (W) | Flat base (FB)                                                                              |          |
|---------------------------------|---------------------------------------------------------------------------------------------|----------|
| Finished height                 | 428 mm                                                                                      | VCM1/FBW |
| Load-bearing capacity           | Check weight capacity of cook range or other fabricated housing of the Adande Cassette unit |          |

| MATCHBOX +<br>COVER TOP (T) | Flat base (FB)                                                                              |          |
|-----------------------------|---------------------------------------------------------------------------------------------|----------|
| Finished height             | 419 mm                                                                                      | VCM1/FBT |
| Load-bearing capacity       | Check weight capacity of cook range or other fabricated housing of the Adande Cassette unit |          |