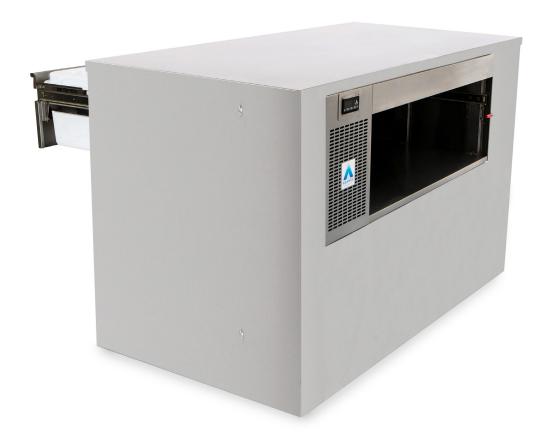

### Matchbox cassette drawer

Standard drawer + cover top

## Plan View

Matchbox drawer cassette (VCMI)
With open drawer