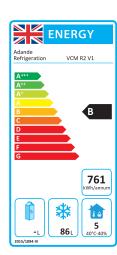

#### Standard drawer

'B' Energy Rating in Freezer Mode

'A' Energy Rating in Fridge Mode

(Consumption 307 kWh/annum)

#### Climate Testing

Tested to Climate Class 4 (30°C & 55% relative humidity) for temperature and energy consumption and to Climate **Class 5** (40°C & 40% relative humidity) for temperature

Mains Supply 230 Vac 50 Hz