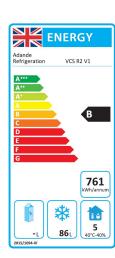

#### Standard drawer

- 'B' Energy Rating in Freezer Mode
- 'A' Energy Rating in Fridge Mode

(Consumption 307 kWh/annum)

#### Climate Testing

Tested to Climate Class 4 (30°C & 55% relative humidity) for temperature and energy consumption and to Climate **Class 5** (40°C & 40% relative humidity) for temperature

Mains Supply 230 Vac 50 Hz