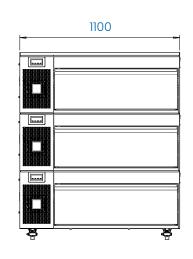

## Elevation

Bulk store - standard depth 3 drawer Fridge to freezer unit (VCS3) Standard castors (C) Solid worktop (W) vcs3/cw

## Tops

Three

VCS3 1190 mm

Base