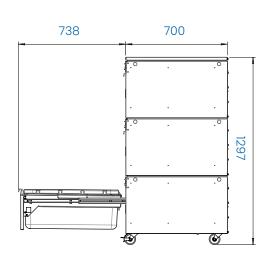

## Options

| STANDARD DEPTH DRAWER UNITS<br>+ COVER TOP (T) | Standard castor base (C) |         |
|------------------------------------------------|--------------------------|---------|
| Finished height                                | 1288 mm                  | vcs3/ст |
| Load-bearing capacity                          | 0 kg                     |         |

| STANDARD DEPTH DRAWER UNITS<br>+ SOLID WORKTOP (W) | Standard castor base (C) |         |
|----------------------------------------------------|--------------------------|---------|
| Finished height                                    | 1297 mm                  | vcs3/cw |
| Load-bearing capacity                              | 155 kg                   |         |