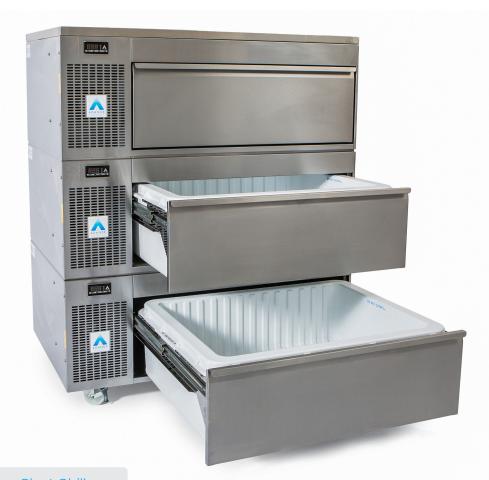

## Bulk storage

Standard drawers + cover top

## Plan View

Bulk storage units Standard depth drawers (VCS3) With open drawer