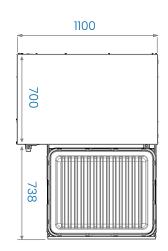

| 1288 mm                  | vcs3/ст |
| Load-bearing capacity                          | 0 kg                     |         |

| STANDARD DEPTH DRAWER UNITS<br>+ SOLID WORKTOP (W) | Standard castor base (C) |         |
|----------------------------------------------------|--------------------------|---------|
| Finished height                                    | 1297 mm                  | vcs3/cw |
| Load-bearing capacity                              | 155 kg                   |         |

For full options please see our Drawer Customising and Accessories pages

## Plan View

Bulk storage units Standard depth drawers (VCS3) With open drawer

## Elevation

Bulk store - standard depth 3 drawer Fridge to freezer unit (VCS3) Standard castors (C) Solid worktop (W) vcs3/cw

## Tops

Three











VCS3 1190 mm

Base