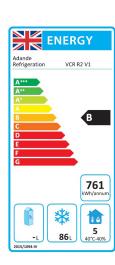

#### Hydrocarbon R600a Refrigerant

#### Standard drawer

'B' Energy Rating in Freezer Mode

'A' Energy Rating in Fridge Mode

(Consumption 307 kWh/annum)

#### **Climate Testing**

Tested to Climate Class 4
(30°C & 55% relative humidity)
for temperature and energy
consumption and to Climate
Class 5 (40°C & 40% relative
humidity) for temperature