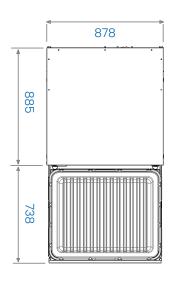

#### Electrical

Mains Supply 230 Vac 50 Hz

Power Socket (included) Correct 2 or 3 Pin Plug fitted for each country

Mains Lead (included)
2 Metre Coiled Lead

VCR3 1190 mm

# Options

| STANDARD DEPTH DRAWER UNITS<br>+ COVER TOP (T) | Standard castor base (C) |         |
|------------------------------------------------|--------------------------|---------|
| Finished height                                | 1288 mm                  | VODALOT |
| Load-bearing capacity                          | 0 kg                     | VCR3/CT |

| STANDARD DEPTH DRAWER UNITS<br>+ SOLID WORKTOP (W) | Standard castor base (C) |         |
|----------------------------------------------------|--------------------------|---------|
| Finished height                                    | 1297 mm                  | VODALOW |
| Load-bearing capacity                              | 162 kg                   | VCR3/CW |

### Plan View

Bulk storage units Standard depth drawers (VCR3) With open drawer