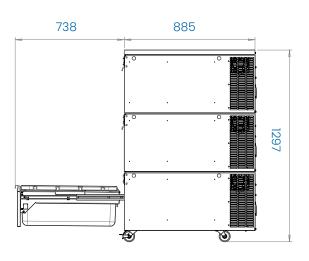

| STANDARD DEPTH DRAWER UNITS<br>+ SOLID WORKTOP (W) | Standard castor base (C) |         |
|----------------------------------------------------|--------------------------|---------|
| Finished height                                    | 1297 mm                  | VODALOW |
| Load-bearing capacity                              | 162 kg                   | VCR3/CW |

#### Elevation

Bulk store - standard depth 3 drawer Fridge to freezer unit (VCR3) Standard castors (C) Solid worktop (W) VCR3/CW