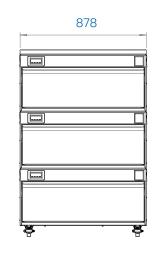

### Plan View

Bulk storage units Standard depth drawers (VCR3) With open drawer

#### Elevation

Bulk store - standard depth 3 drawer Fridge to freezer unit (VCR3) Standard castors (C) Solid worktop (W) VCR3/CW