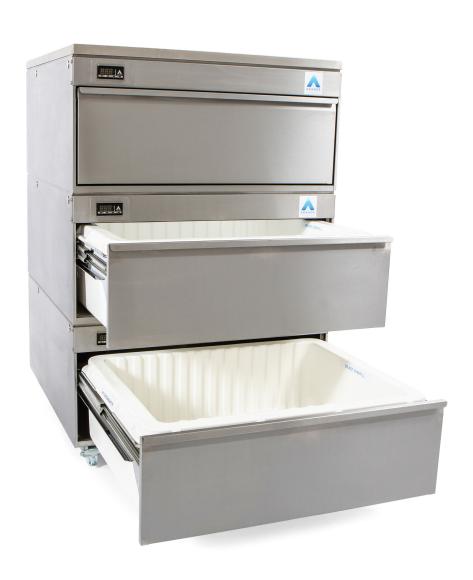

# Bulk storage

Standard drawers + solid worktop

# **Applications**

- Provides back up storage, close to the point of use, for maximum efficiency during busy service periods.
- With our Low Velocity Cooling system, food can be packed into the drawer without leaving any air gaps - there are no 'hot-spots' in an Adande Drawer.
- On request, Adande units can be arranged in mixed configurations, combining Multi-Temperature with Fridge Only Drawer.

#### **Storage Capacity**

Gastronorm (GN) Pans 4 x 1/1 GN 100 mm Deep or equivalent (per Drawer)

Maximum Weight 40 kg of Food (per Drawer)

Volume 86 Litres (per Drawer)

### Plan View

Bulk storage units Standard depth drawers (VCR3) With open drawer

#### Elevation

Bulk store - standard depth 3 drawer Fridge to freezer unit (VCR3) Standard castors (C) Solid worktop (W) VCR3/CW