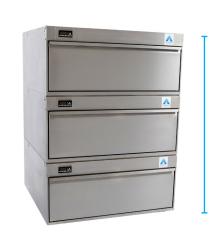

| VODALOT |
| Load-bearing capacity                          | 0 kg                     | VCR3/CT |

| STANDARD DEPTH DRAWER UNITS<br>+ SOLID WORKTOP (W) | Standard castor base (C) |         |
|----------------------------------------------------|--------------------------|---------|
| Finished height                                    | 1297 mm                  | VODALOW |
| Load-bearing capacity                              | 162 kg                   | VCR3/CW |

For full options please see our Drawer Customising and Accessories pages

### Plan View

Bulk storage units Standard depth drawers (VCR3) With open drawer

#### Elevation

Bulk store - standard depth 3 drawer Fridge to freezer unit (VCR3) Standard castors (C) Solid worktop (W) VCR3/CW

## Tops

Three Drawer

Module











Base