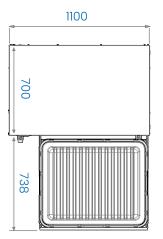

## Plan View

Elevation

Bulk storage units Shallow depth drawers (VLS3) With open drawer Bulk store - shallow depth 3 drawer Fridge to freezer unit (VLS3) Standard castors (C) Cover top (T) VLS3/CT

Three Drawer Module

### Storage Capacity

Gastronorm (GN) Pans 4 x 1/1 GN 75 mm Deep or equivalent (per Drawer)

Maximum Weight 30 kg of Food (per Drawer)

Volume 65 Litres (per Drawer)

Base

C 97 mm VLS3 1016 mm