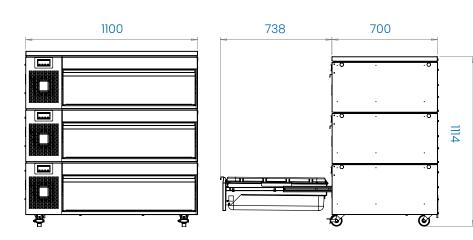

## Options

| SHALLOW DEPTH DRAWER UNITS<br>+ COVER TOP (T) | Standard castor base (C) |         | SHALLOW DEPTH DRAWER UNITS<br>+ SOLID WORKTOP (W) | Standard castor base (C) |         |
|-----------------------------------------------|--------------------------|---------|---------------------------------------------------|--------------------------|---------|
| Finished height                               | 1114 mm                  | VLS3/CT | Finished height                                   | 1123 mm                  | VLS3/CW |
| Load-bearing capacity                         | 0 kg                     |         | Load-bearing capacity                             | 155 kg                   |         |

## Plan View

Elevation

Bulk storage units Shallow depth drawers (VLS3) With open drawer Bulk store - shallow depth 3 drawer Fridge to freezer unit (VLS3) Standard castors (C) Cover top (T) VLS3/CT

Three Drawer Module

Base

C 97 mm VLS3 1016 mm