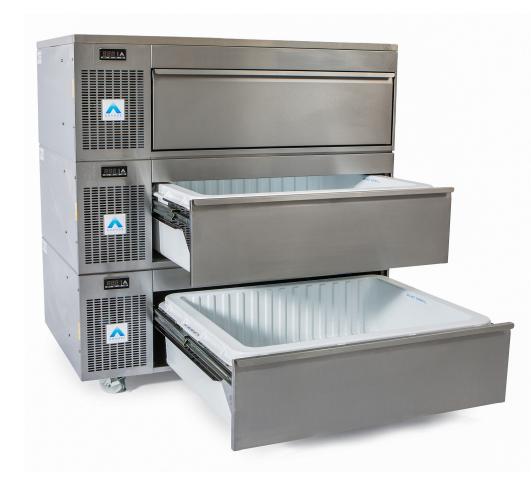

# Bulk storage unit

Shallow drawers + solid worktop

## Plan View

Elevation

Bulk storage units Shallow depth drawers (VLS3) With open drawer Bulk store - shallow depth 3 drawer Fridge to freezer unit (VLS3) Standard castors (C) Cover top (T) VLS3/CT

Three Drawer Module