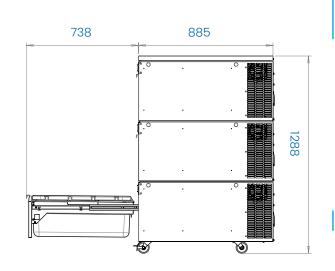

# Options

| STANDARD DEPTH DRAWER UNITS<br>+ COVER TOP (T) | Standard castor base (C) |         |
|------------------------------------------------|--------------------------|---------|
| Finished height                                | 1288 mm                  | иоро/от |
| Load-bearing capacity                          | 0 kg                     | HCR3/CT |

#### Elevation

Bulk store - standard depth 3 drawer Fridge only unit (HCR3) Standard castors (C) Cover top (T) HCR3/CT

Three Drawer

Module

Base