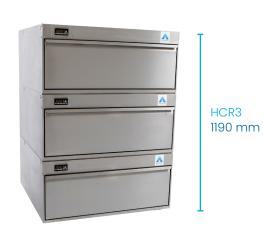

## Bulk storage - fridge only

Standard drawers + cover top

# Options

| STANDARD DEPTH DRAWER UNITS<br>+ COVER TOP (T) | Standard castor base (C) |         |
|------------------------------------------------|--------------------------|---------|
| Finished height                                | 1288 mm                  | иоро/от |
| Load-bearing capacity                          | 0 kg                     | HCR3/CT |