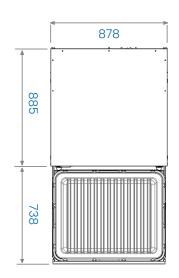

### Plan View

Bulk storage units Standard depth drawers (HCR3) With open drawer

#### Elevation

Bulk store - standard depth 3 drawer Fridge only unit (HCR3) Standard castors (C) Cover top (T) HCR3/CT

Three Drawer

Module

Base