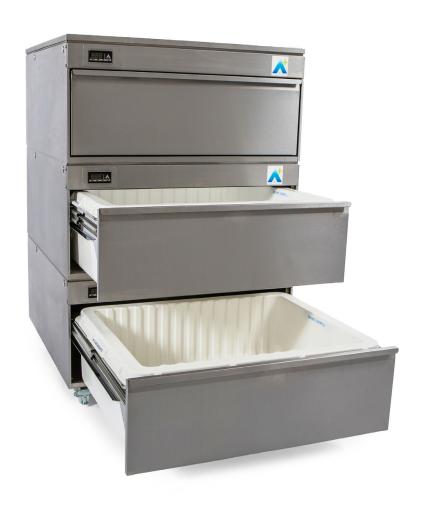

## Bulk storage - fridge only

Standard drawers + cover top

#### Storage Capacity

Gastronorm (GN) Pans 4 x 1/1 GN 100 mm Deep or equivalent (per Drawer)

Maximum Weight 40 kg of Food (per Drawer)

Volume 86 Litres (per Drawer)

### Plan View

Bulk storage units Standard depth drawers (HCR3) With open drawer

#### Elevation

Bulk store - standard depth 3 drawer Fridge only unit (HCR3) Standard castors (C) Cover top (T) HCR3/CT

Three Drawer

Module

Base