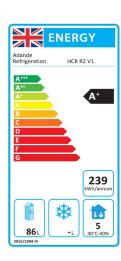

#### Hydrocarbon R600a Refrigerant

A+ Fridge Drawer

'A+' Energy Rating

(Consumption 239 kWh/annum)